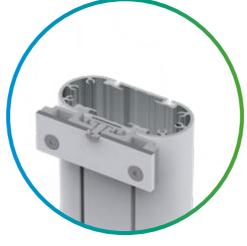

The extruded aluminium column can be used for cabling and to connect different medical accessories, such as drawer, shelf and basket that can be fastened in any position of the column.

## A robust and essential support for your device.

Sliding height adjustment, perfect for installing your device in the most ergonomic position.

Aluminium column 70x140 mm with a sliding accessories system