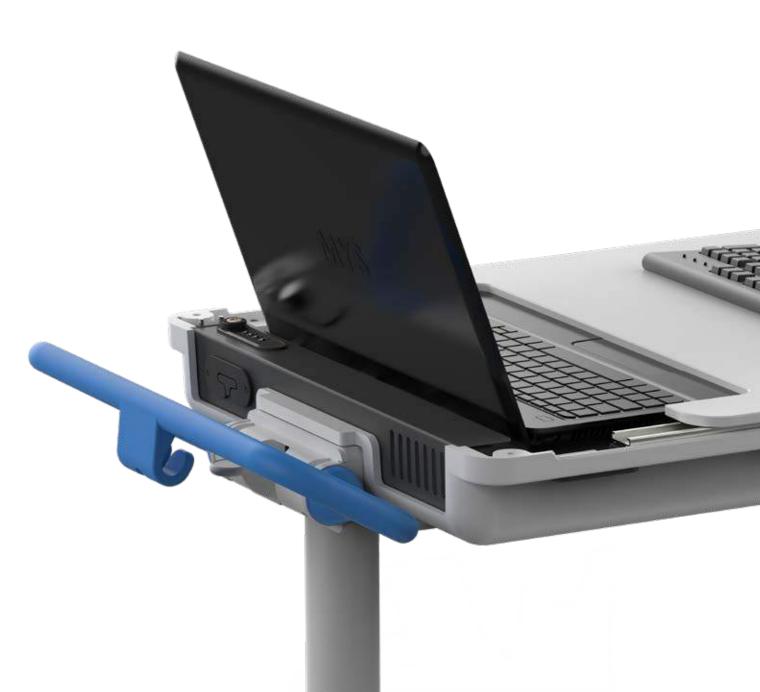

## Performance and comfort, beyond expectations

Customized logo

Silicone bumpers

**MULTIX** provides dedicated solutions for any need: the notebook console gives an ergonomic workspace for notebook up to 17" with an easy lock system.