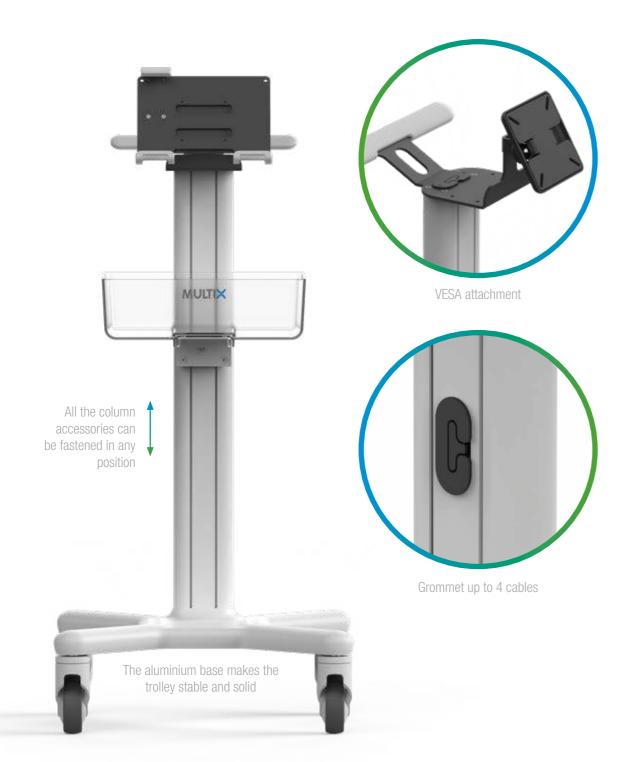

The extruded aluminium column can be used for cabling and to connect different medical accessories, such as drawer, shelf and basket that can be fastened in any position of the column.

## **Column Accessories**

**Basket** 

W 35, D 25, H 10,5 cm

W 38, D 25,5, H 14 cm

Drawer

W 35, D 25, H 10,5 cm