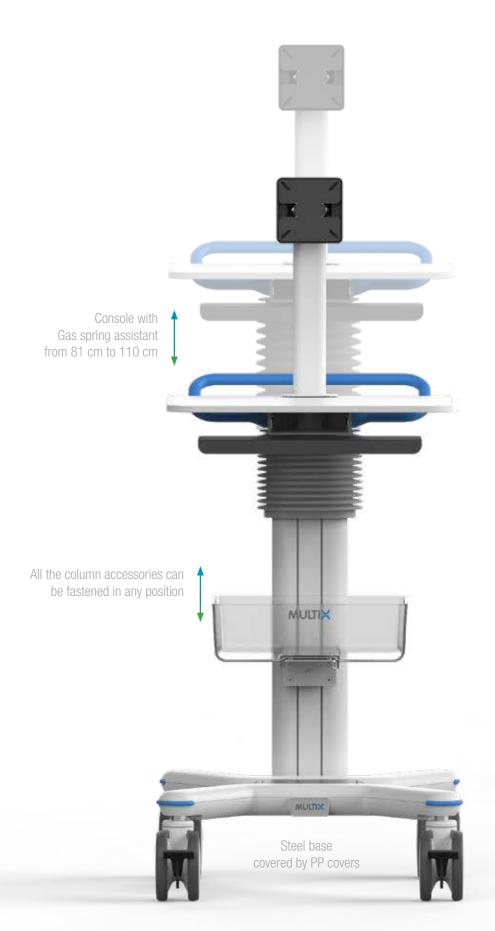

The extruded aluminium column can be used for cabling and to connect different medical accessories, such as drawer, shelf and basket that can be fastened in any position of the column.

## A robust and essential support for your device.

Sliding height adjustment, perfect for installing your device in the most ergonomic position.

Aluminium column 70x140 mm with a sliding accessories system

## **Column Accessories**

**Basket** 

W 35, D 25, H 10,5 cm

W 38, D 25,5, H 14 cm

Drawer

W 35, D 25, H 10,5 cm