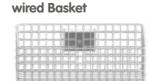

## **Column Accessories**

**Basket** 

W 35, D 25, H 10,5 cm

W 38, D 25,5, H 14 cm

Drawer

W 35, D 25, H 10,5 cm