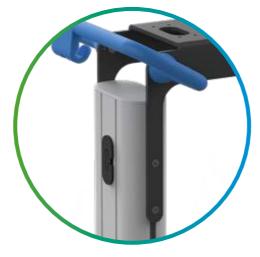

## Performance and comfort, beyond expectations

Customized logo

Silicone bumpers

**MULTIX** provides dedicated solutions for any need: the notebook console gives an ergonomic workspace for notebook up to 17" with an easy lock system.