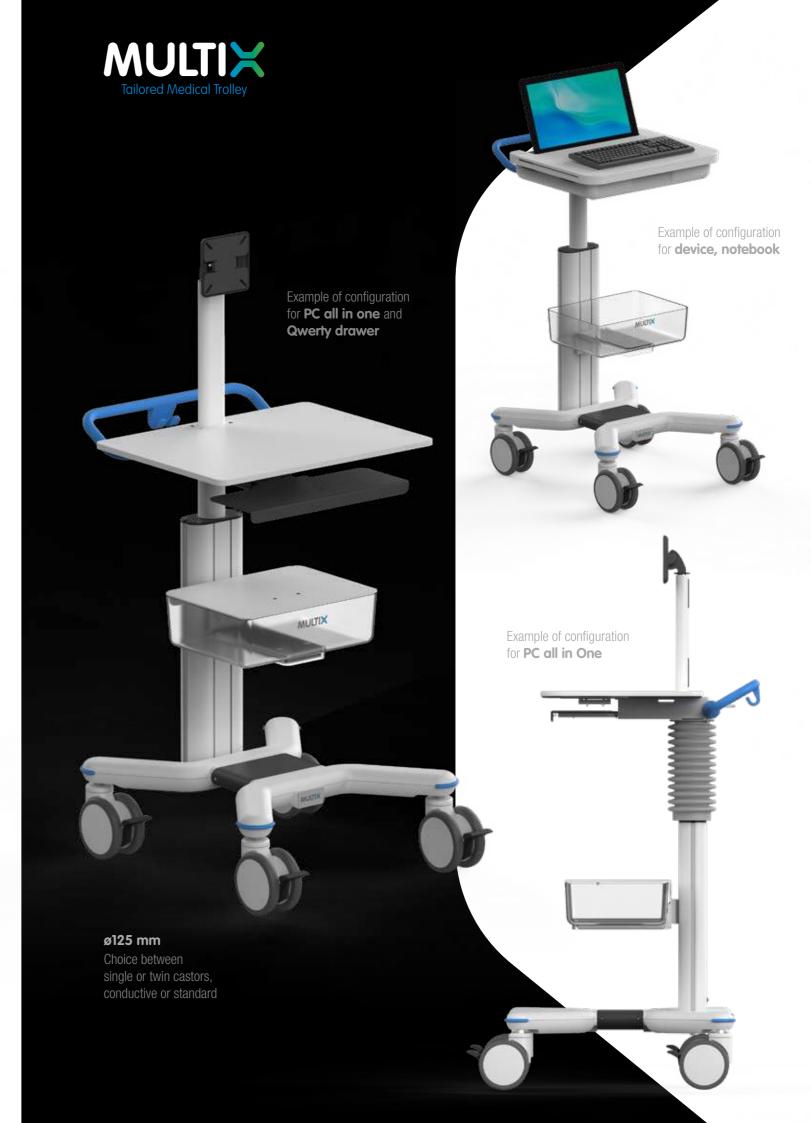

# Smart and Agile: X1 Platform

**X1 Platform** is a compact and safe equipment cart with a considerable loading capacity. The four lockable wheels of the base ensure an excellent manoeuvrability in narrow spaces and even in difficult conditions.

The extruded aluminium column can be used for cabling and to connect different medical accessories, such as drawer, shelf and basket that can be fastened in any position of the column.

# Strong and ergonomic: X3 Platform

**X3 platform** stands out thanks to the care for design details. X3 platform will have a significant impact on your workflow thanks to its robustness.

## A robust and essential support for your device.

Sliding height adjustment, perfect for installing your device in the most ergonomic position.

Aluminium column 70x140 mm with a sliding accessories system