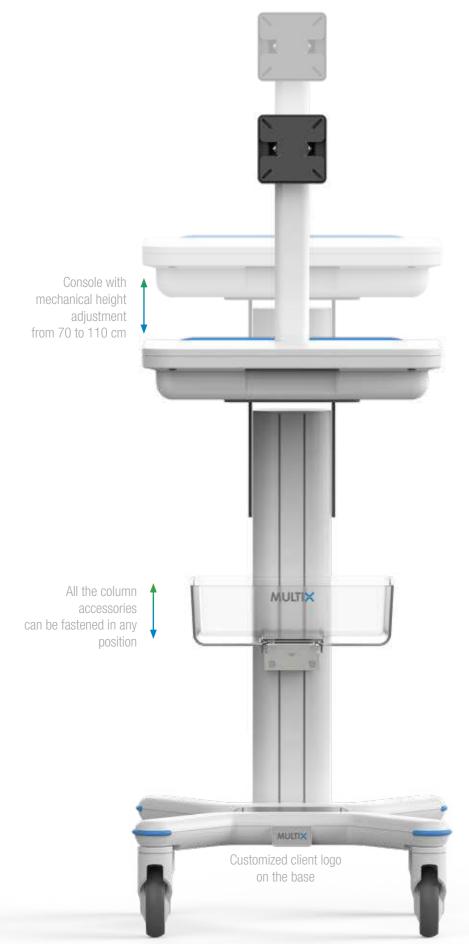

The extruded aluminium column can be used for cabling and to connect different medical accessories, such as drawer, shelf and basket that can be fastened in any position of the column.

## A robust and essential support for your device.

Sliding height adjustment, perfect for installing your device in the most ergonomic position.

Aluminium column 70x140 mm with a sliding accessories system

## Performance and comfort, beyond expectations

Customized logo

Silicone bumpers

**MULTIX** provides dedicated solutions for any need: the notebook console gives an ergonomic workspace for notebook up to 17" with an easy lock system.