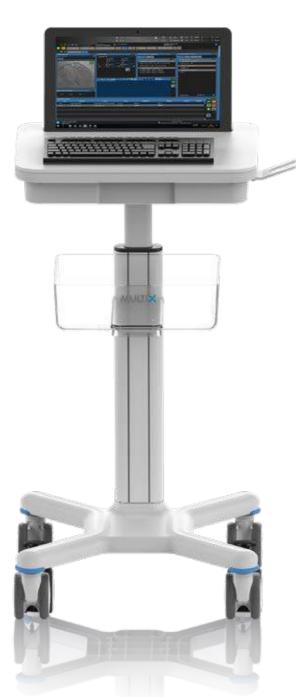

# Smart and Agile: X1 Platform

**X1 Platform** is a compact and safe equipment cart with a considerable loading capacity. The four lockable wheels of the base ensure an excellent manoeuvrability in narrow spaces and even in difficult conditions.

The extruded aluminium column can be used for cabling and to connect different medical accessories, such as drawer, shelf and basket that can be fastened in any position of the column.

## Performance and comfort, beyond expectations

Customized logo

Silicone bumpers

**MULTIX** provides dedicated solutions for any need: the notebook console gives an ergonomic workspace for notebook up to 17" with an easy lock system.