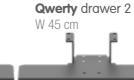

## **Rail** 1x2,5x30 cm

W 6, D 18, H 3,8 cm

PSU\* holder

Bar code holder

**Qwerty** drawer 1