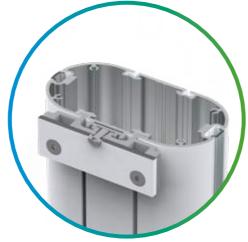

The extruded aluminium column can be used for cabling and to connect different medical accessories, such as drawer, shelf and basket that can be fastened in any position of the column.