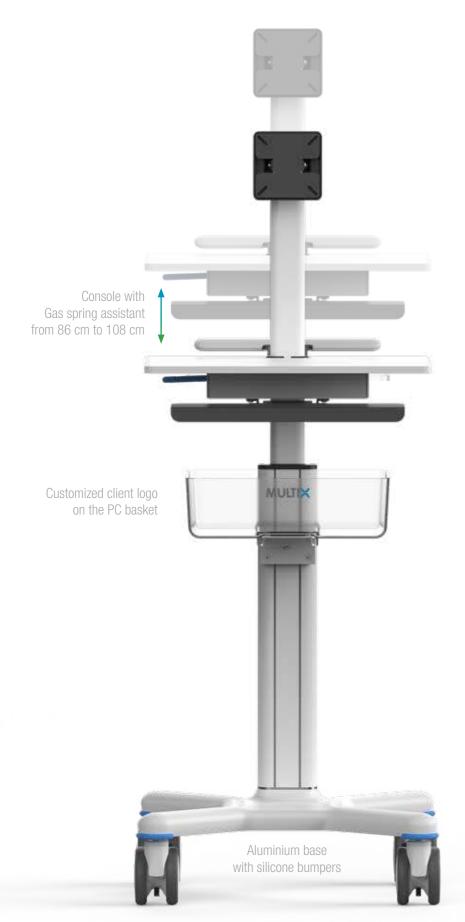

## A robust and essential support for your device.

Sliding height adjustment, perfect for installing your device in the most ergonomic position.

Aluminium column 70x140 mm with a sliding accessories system

## Performance and comfort, beyond expectations

Customized logo

Silicone bumpers

**MULTIX** provides dedicated solutions for any need: the notebook console gives an ergonomic workspace for notebook up to 17" with an easy lock system.