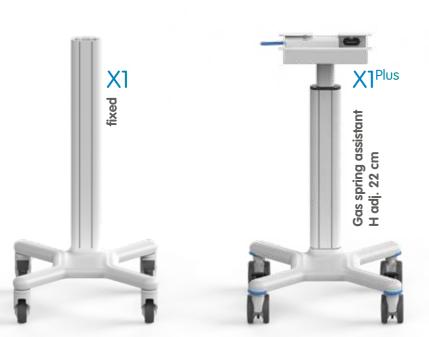

# Smart and Agile: X1 Platform

**X1 Platform** is a compact and safe equipment cart with a considerable loading capacity. The four lockable wheels of the base ensure an excellent manoeuvrability in narrow spaces and even in difficult conditions.

The extruded aluminium column can be used for cabling and to connect different medical accessories, such as drawer, shelf and basket that can be fastened in any position of the column.

## X1, X1<sup>Plus</sup> Platform

### X1 platform

Under base accessories