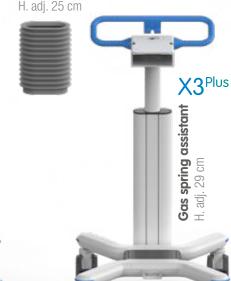

# Strong and ergonomic: X3 Platform

**X3 platform** stands out thanks to the care for design details. X3 platform will have a significant impact on your workflow thanks to its robustness.

## A robust and essential support for your device.

Sliding height adjustment, perfect for installing your device in the most ergonomic position.

Aluminium column 70x140 mm with a sliding accessories system