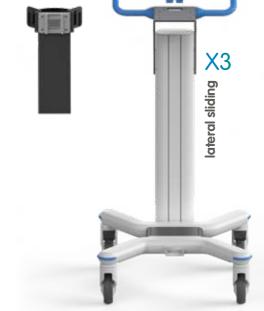

# Smart and Agile: X1 Platform

**X1 Platform** is a compact and safe equipment cart with a considerable loading capacity. The four lockable wheels of the base ensure an excellent manoeuvrability in narrow spaces and even in difficult conditions.

The extruded aluminium column can be used for cabling and to connect different medical accessories, such as drawer, shelf and basket that can be fastened in any position of the column.