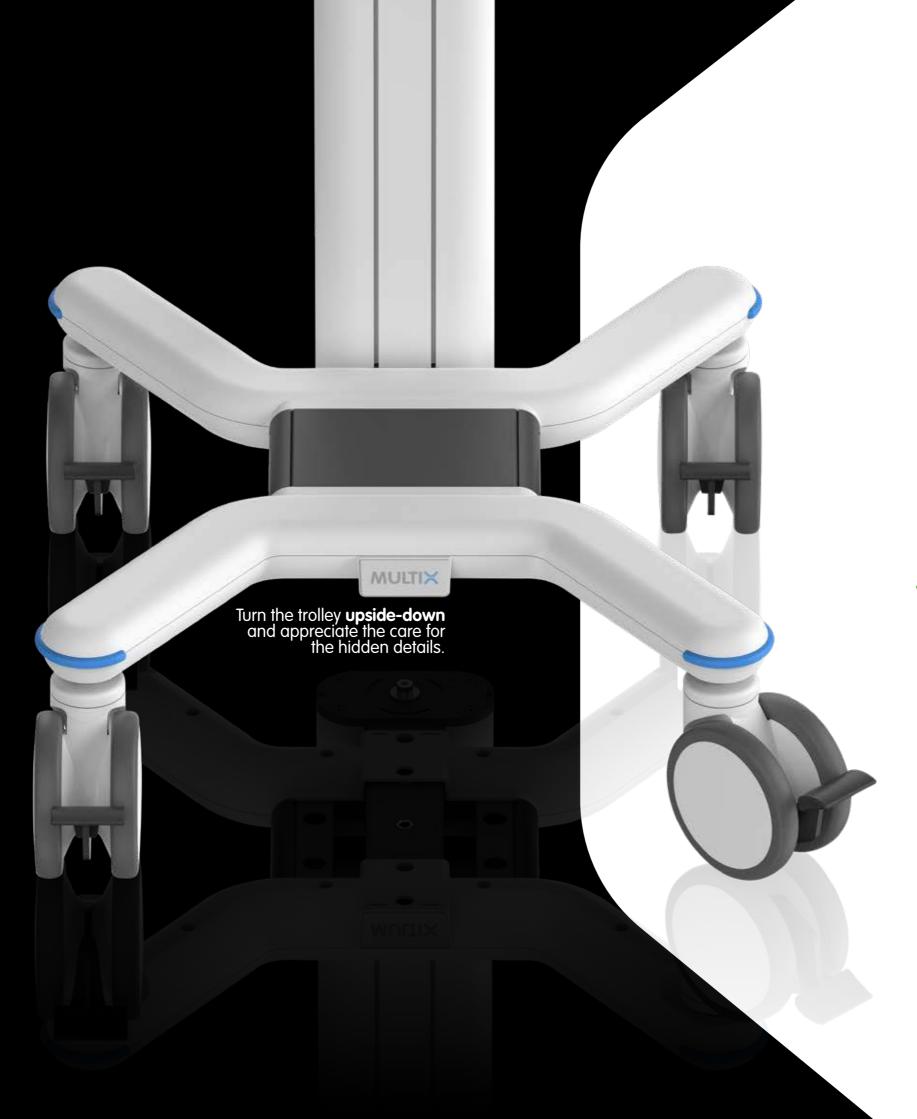

**Ergonomy** 

User-centered design: Comfortable for different users

**Stability**Optimized footprint desig

Multifunctional

Different configurations for different needs

Robustness
Aluminium and steel structure

# Smart and Agile: X1 Platform

**X1 Platform** is a compact and safe equipment cart with a considerable loading capacity. The four lockable wheels of the base ensure an excellent manoeuvrability in narrow spaces and even in difficult conditions.