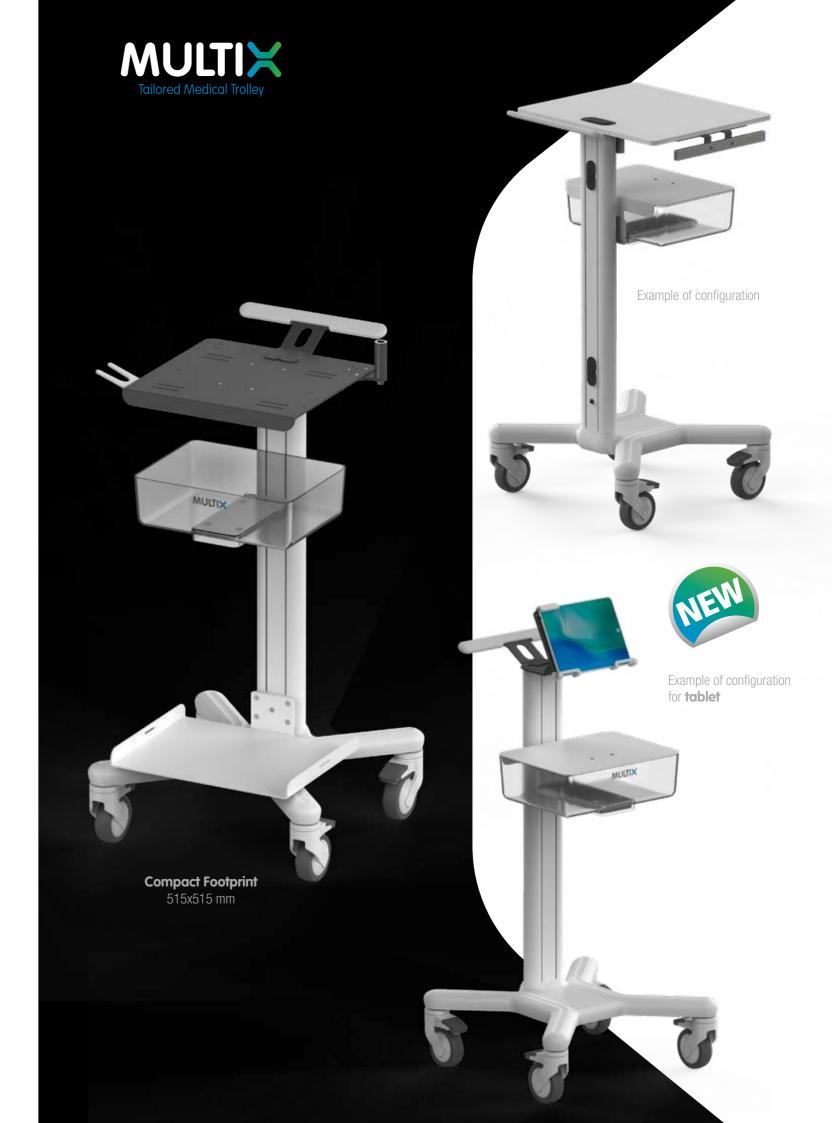

# Smart and Agile: X1 Platform

**X1 Platform** is a compact and safe equipment cart with a considerable loading capacity. The four lockable wheels of the base ensure an excellent manoeuvrability in narrow spaces and even in difficult conditions.

# Strong and ergonomic: X3 Platform

**X3 platform** stands out thanks to the care for design details. X3 platform will have a significant impact on your workflow thanks to its robustness.