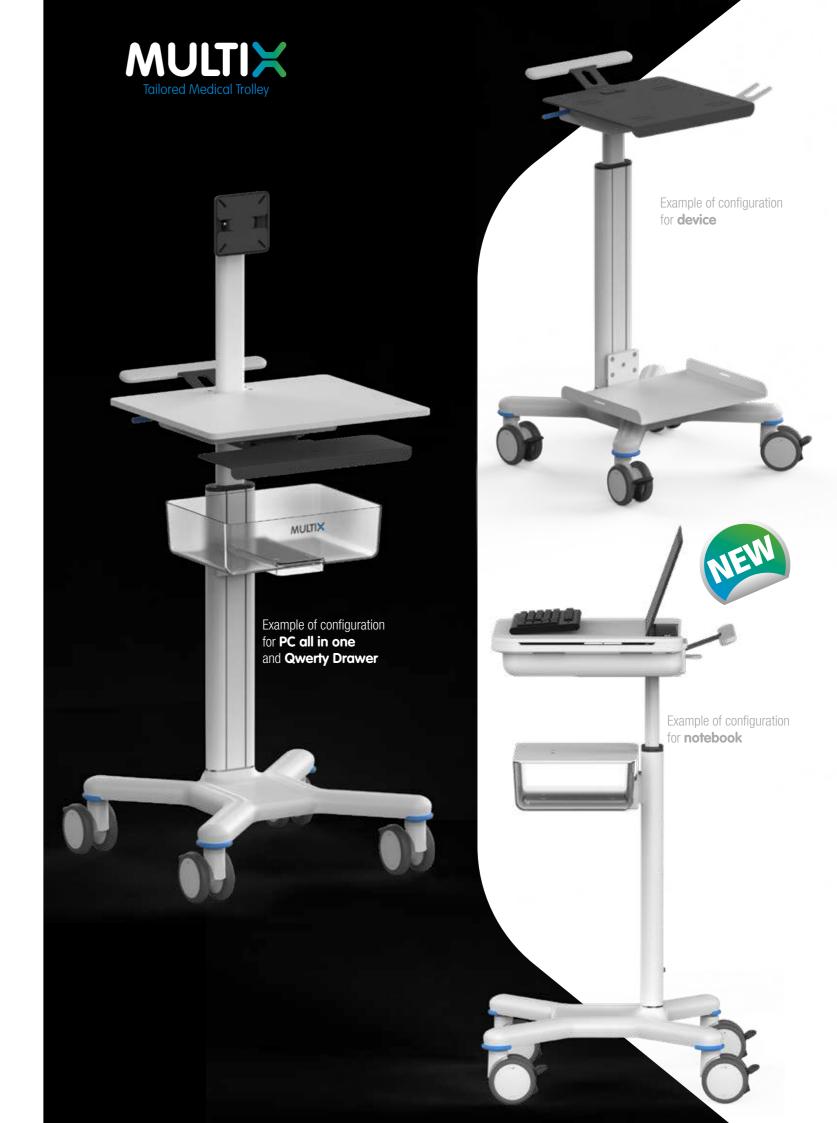

## Endless Possibilities

TO CUSTOMIZE YOUR TROLLEY

X3<sup>Plus</sup>

MULTIX is designed to expand the possibilities of your devices. It provides a broad spectrum of solutions: from a range of ready-to-use accessories to a fully customised set of tools developed for your own trolley.

## Handy, agile and complete, for all your needs

## Your tailored trolley