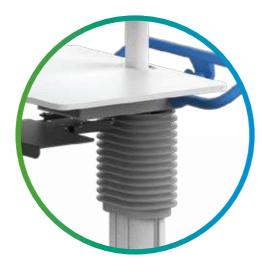

ssories system





Hygiene



Design

Safe intuitive and essentic



**Tailored** 

We develop custom solutions for every need



**Ergonomy** 

User-centered design: comfortable for different users



Stability



**Multifunctional** 

Different configurations for different needs



**Robustness** 

Aluminium and steel structure





# Strong and ergonomic: X3 Platform

**X3 platform** stands out thanks to the care for design details. X3 platform will have a significant impact on your workflow thanks to its robustness.



## A robust and essential support for your device.





Sliding height adjustment, perfect for installing your device in the most ergonomic position.



Aluminium column 70x140 mm with a sliding accessories system





## Performance and comfort, beyond expectations





Customized logo



Silicone bumpers









**MULTIX** provides dedicated solutions for any need: the notebook console gives an ergonomic workspace for notebook up to 17" with an easy lock system.



## Your tailored trolley



## X1, X1<sup>Plus</sup> Consoles

## **Tablet support**



## **Console with VESA** 75/100 Tilting



## Console \*

in HPL laminate, handle in ABS П

W 49, D 40,5 cm \*

### Console \*

in coated steel handle in ABS



W 38, D 35,5 cm

## **Top Accessories**

## **Rail** 1x2,5x30 cm



W 6, D 18, H 3,8 cm

PSU\* holder



Bar code holder

**Qwerty** drawer 1



## PC console

\*\* for X1 platform

\*\*\* for X3 platform



\* dimensions can be customized

W 51, D 40,5 H 8,5 cm





W 51, D 40,5 H 8,5 cm



W 15, D 17 cm



3 drawers module\*\*\*



with divider