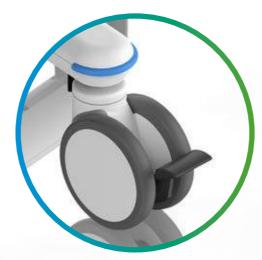

## Single wheel\*\*

## standard

Twin wheel\*\*\* ø 125 mm standard or ESD

Single wheel ø 100 mm

PSU\* holder

Brackets for Reomed 300/600W\*\*\*

We provide a complete design service that supports you and your customers, not just a product.