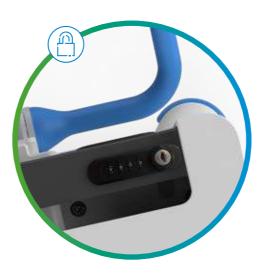

## Performance and comfort, beyond expectations

Customized logo

Silicone bumpers

**MULTIX** provides dedicated solutions for any need: the notebook console gives an ergonomic workspace for notebook up to 17" with an easy lock system.