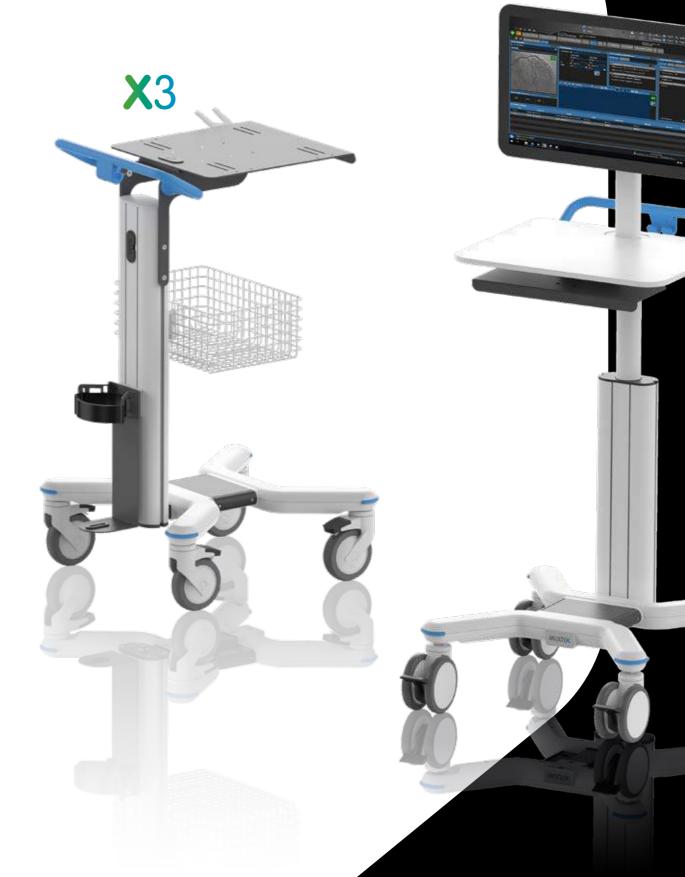

# Strong and ergonomic: X3 Platform

**X3 platform** stands out thanks to the care for design details. X3 platform will have a significant impact on your workflow thanks to its robustness.

## A robust and essential support for your device.

Sliding height adjustment, perfect for installing your device in the most ergonomic position.

Aluminium column 70x140 mm with a sliding accessories system