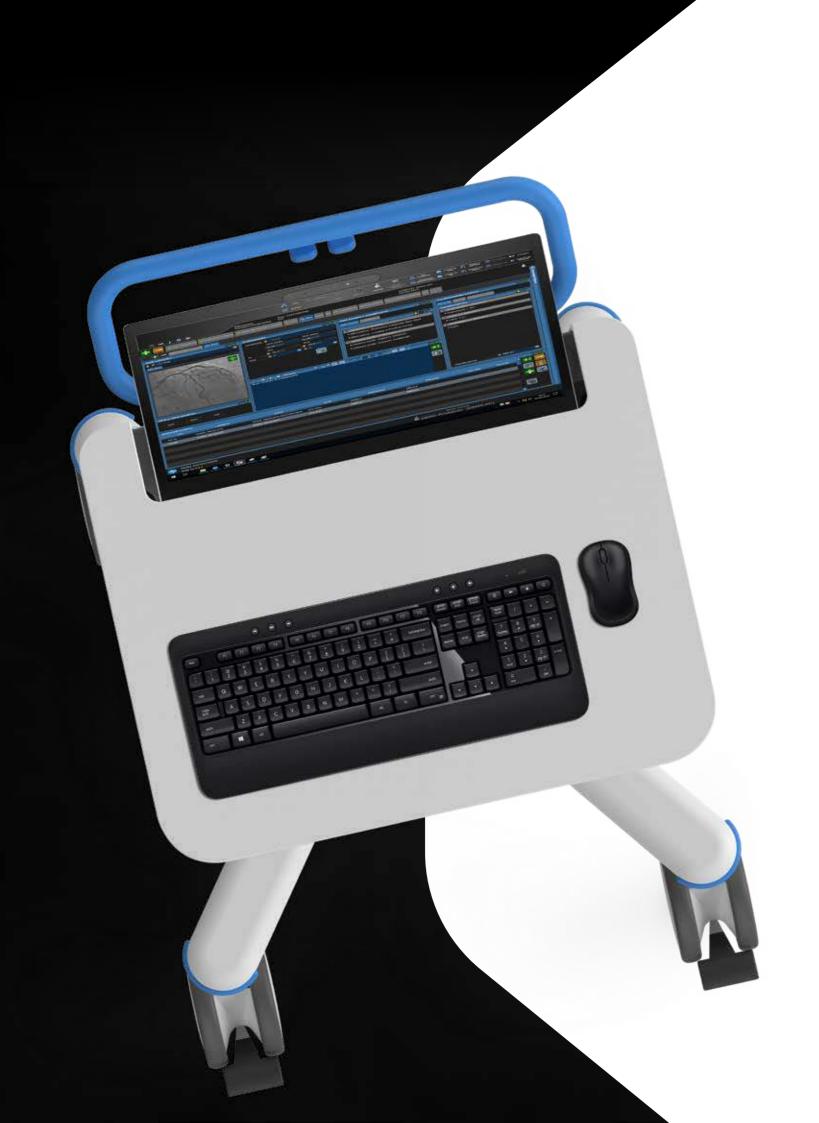

## Performance and comfort, beyond expectations

Customized logo

Silicone bumpers

**MULTIX** provides dedicated solutions for any need: the notebook console gives an ergonomic workspace for notebook up to 17" with an easy lock system.