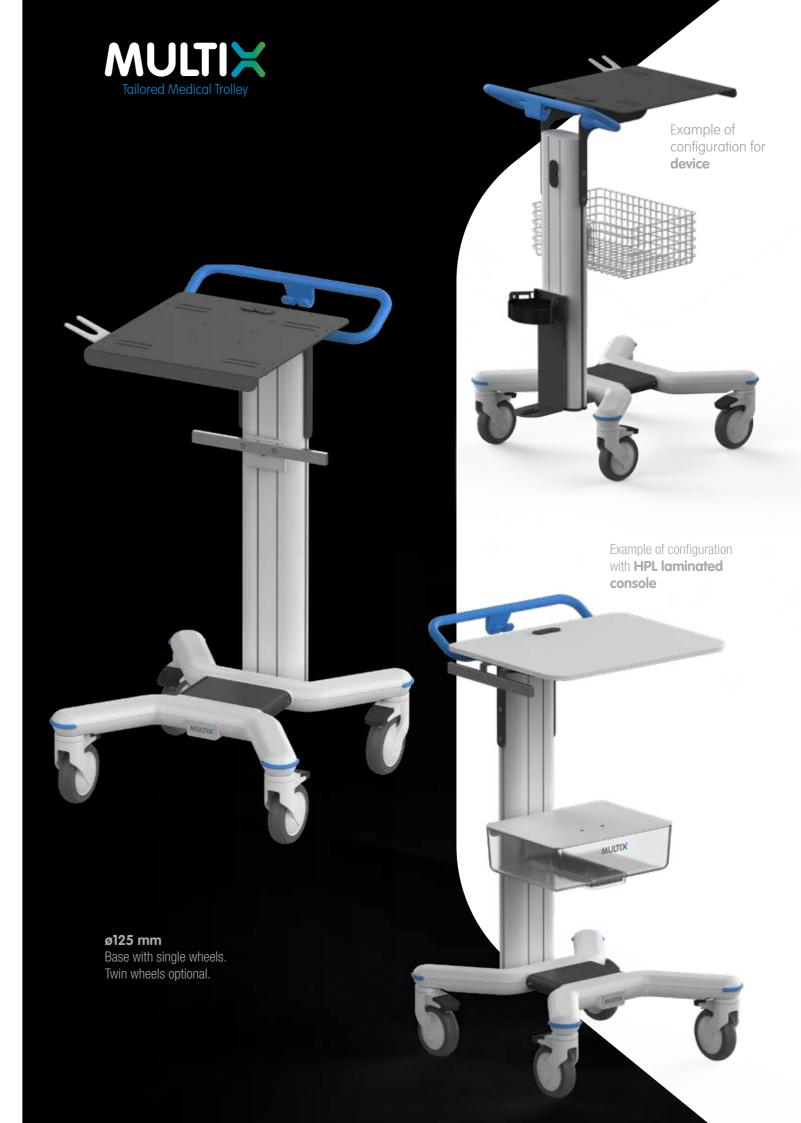

## Endless Possibilities

TO CUSTOMIZE YOUR TROLLEY

X3<sup>Plus</sup>

MULTIX is designed to expand the possibilities of your devices. It provides a broad spectrum of solutions: from a range of ready-to-use accessories to a fully customised set of tools developed for your own trolley.

# Smart and Agile: X1 Platform

**X1 Platform** is a compact and safe equipment cart with a considerable loading capacity. The four lockable wheels of the base ensure an excellent manoeuvrability in narrow spaces and even in difficult conditions.

# Strong and ergonomic: X3 Platform

**X3 platform** stands out thanks to the care for design details. X3 platform will have a significant impact on your workflow thanks to its robustness.