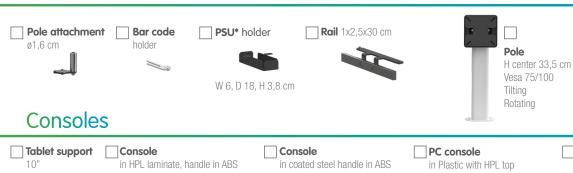

# Performance and ergonomy

X1 Plus, thanks to its gas spring adjustable height and its extended series of accessories, becomes the new standard for light medical trolleys.

Ergonomy comes first: the new lifting column will enhance your performance and comfort in every situation.



## **Top Accessories**





### Column Accessories



### Under base accessories



# **Technical specifications**

**Overall dimensions** 515 mm (W) x 520 mm (D) 850/1070 mm (H) without console

Packaging dimensions 800 mm (W) x 600 mm (D) 300 mm (H)

Weight From 15 kg depending on the configuration

**CE Declaration of conformity** EN 60601-1 Directive 93/42/CE medical device