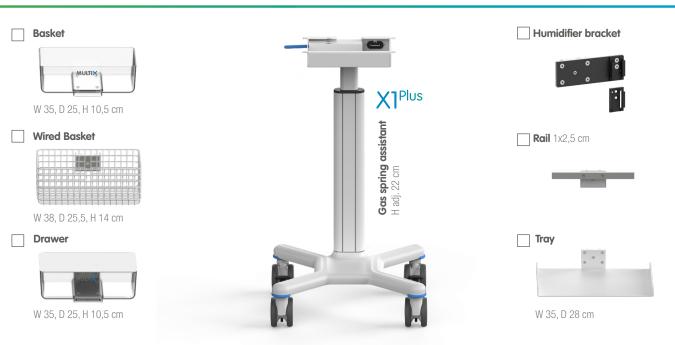

### Column Accessories

### Under base accessories

# **Technical specifications**

**Overall dimensions** 515 mm (W) x 520 mm (D) 850/1070 mm (H) without console

Packaging dimensions 800 mm (W) x 600 mm (D) 300 mm (H)

Weight From 15 kg depending on the configuration