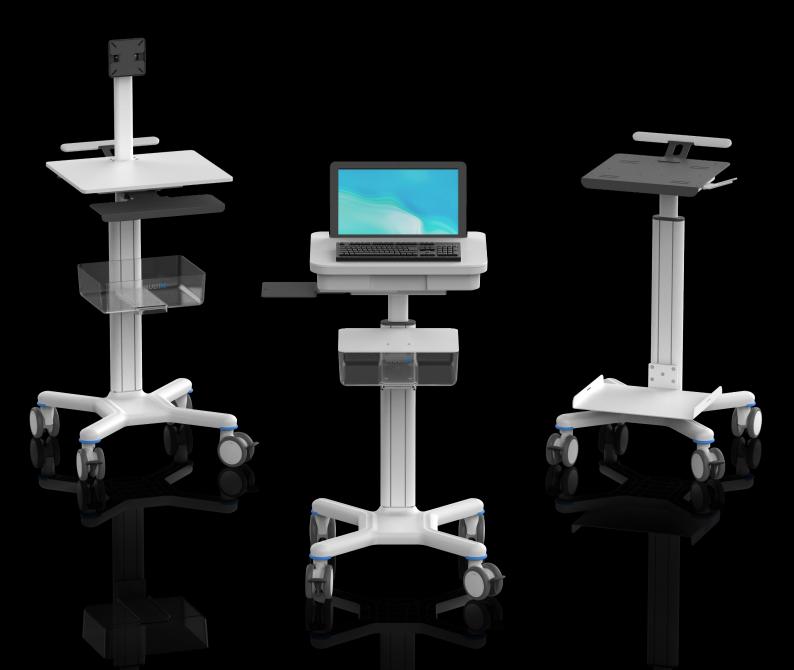

# Performance and ergonomy

X1 Plus, thanks to its gas spring adjustable height and its extended series of accessories, becomes the new standard for light medical trolleys.

Ergonomy comes first: the new lifting column will enhance your performance and comfort in every situation.

## **Top Accessories**