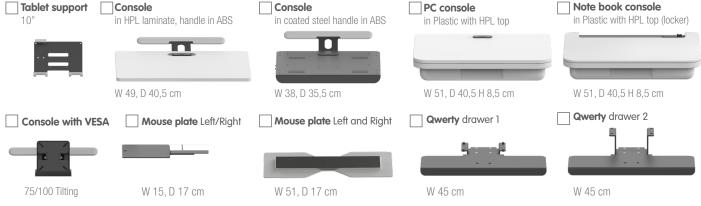

# Performance and ergonomy

X1 Plus, thanks to its gas spring adjustable height and its extended series of accessories, becomes the new standard for light medical trolleys.

Ergonomy comes first: the new lifting column will enhance your performance and comfort in every situation.



## **Top Accessories**





### Column Accessories



### Under base accessories



# **Technical specifications**

**Overall dimensions** 515 mm (W) x 520 mm (D) 850/1070 mm (H) without console

Packaging dimensions 800 mm (W) x 600 mm (D) 300 mm (H)

Weight From 15 kg depending on the configuration

**CE Declaration of conformity** EN 60601-1 Directive 93/42/CE medical device