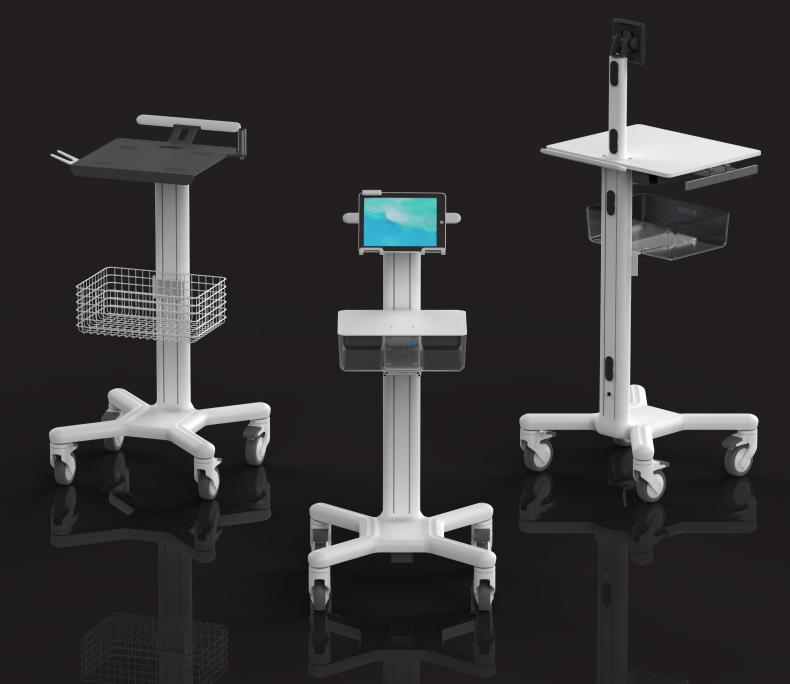

# Handy, agile and complete, For all your needs

X1 Platform is a compact and safe equipment cart with a considerable loading capacity. The four lockable wheels of the base are responsible for an excellent manoeuvrability in narrow spaces and even in difficult conditions.

The aluminium extrusion column can be used for cabling and to connect different medical accessories, as drawer, shelf and basket that can be fixed at any position of the column.

## **Top Accessories**

W 6, D 18, H 3,8 cm

H center 33,5 cm Vesa 75/100 Tilting Rotating

### Consoles

Tablet support

W 49, D 40,5 cm

W 38, D 35,5 cm

Qwerty drawer 2 W 45cm

## Column Accessories

W 35, D 25, H 10,5 cm

Wired Basket

W 38, D 25,5, H 14 cm

Drawer

W 35, D 25, H 10,5 cm

Console Hight 960cm with ø100 wheels

Rail 1x2,5cm

Tray

W 35, D 28 cm

## Under base accessories

W 6, D 18, H 3,8 cm

Twin wheel ø 75mm

Single wheel ø 100mm