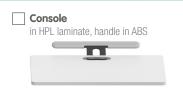

### Consoles

Tablet support

W 49, D 40,5 cm

W 38, D 35,5 cm

Qwerty drawer 2 W 45cm