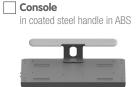

### Consoles

Tablet support

W 49, D 40,5 cm

W 38, D 35,5 cm

Qwerty drawer 2 W 45cm